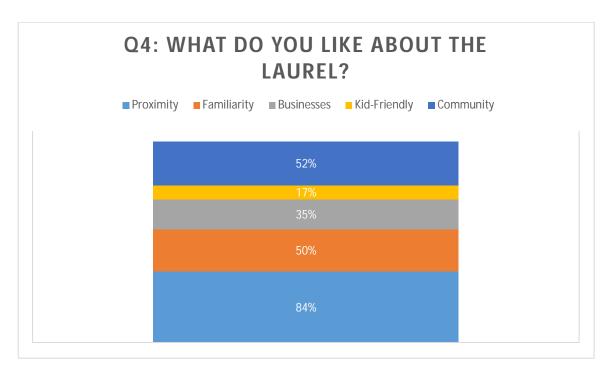

| Answer Choices        | Responses- |
|-----------------------|------------|
| _                     | 84.38%     |
| Proximity             | 81         |
| _                     | 50.00%     |
| Familiarity           | 48         |
| _                     | 35.42%     |
| Businesses            | 34         |
| _                     | 16.67%     |
| Kid-friendly          | 16         |
|                       | 52.08%     |
| Community             | 50         |
| Total Respondents: 96 |            |