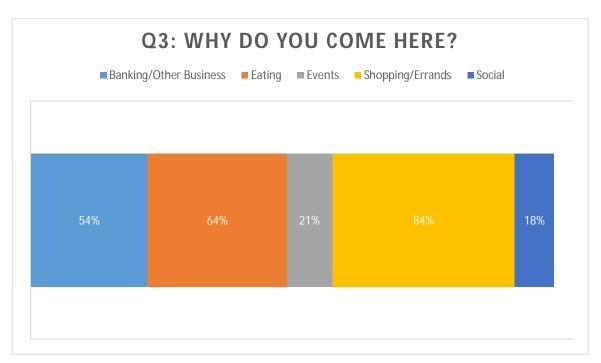

| Answer Choices-        | Responses- |
|------------------------|------------|
| _                      | 54.44%     |
| Banking/other business | 49         |
| _                      | 64.44%     |
| Eating                 | 58         |
| _                      | 21.11%     |
| Events                 | 19         |
| _                      | 84.44%     |
| Shopping/errands       | 76         |
| _                      | 17.78%     |
| Social                 | 16         |
| Total Respondents: 90  |            |