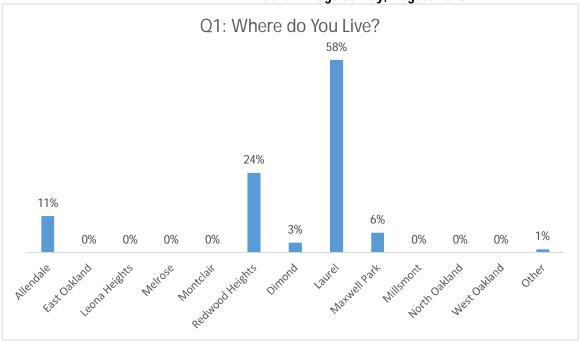

| Answer Choices         | Responses |
|------------------------|-----------|
|                        | 11.00%    |
| Allendale              | 11        |
| _                      | 0.00%     |
| East Oakland           | 0         |
| _                      | 0.00%     |
| Leona Heights          | 0         |
| _                      | 0.00%     |
| Melrose                | 0         |
|                        | 0.00%     |
| Montclair              | 0         |
| Workclaii              | 24.00%    |
| - Badwaad hairibta     | 24.00%    |
| Redwood heights        | 3.00%     |
|                        | 3.00%     |
| Dimond                 |           |
| _                      | 58.00%    |
| Laurel                 | 58        |
|                        | 6.00%     |
| Maxwell Park           | 6         |
| _                      | 0.00%     |
| Millsmont              | 0         |
| _                      | 0.00%     |
| North Oakland          | 0         |
| _                      | 0.00%     |
| West Oakland           | 0         |
|                        | 1.00%     |
| Responses              | 1.00%     |
| Other (please specify) |           |
| Total Respondents: 100 |           |
| Total Respondents: 100 |           |