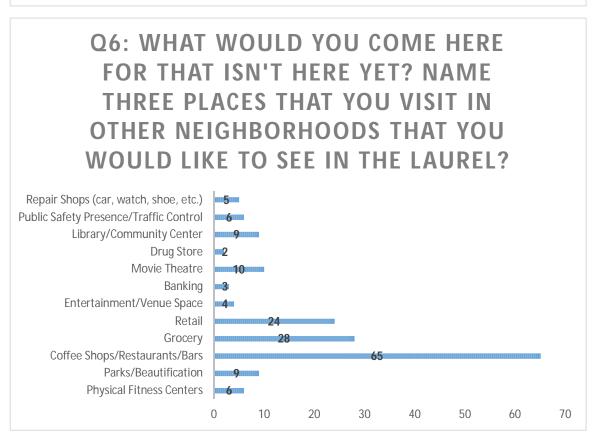

This chart represents how many responses fit within each code category in raw numbers.

0%

10%

20%

30%

40%

50%

60%

80%

70%