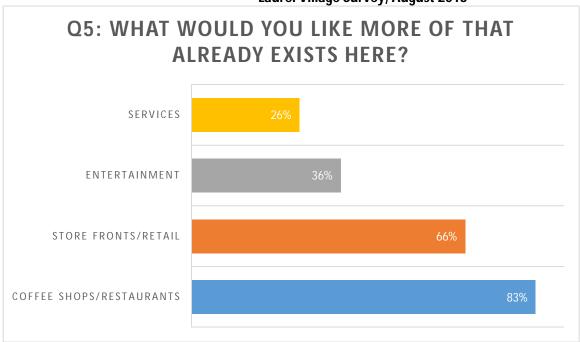

This was a question for which respondents could select multiple reasons, and therefore the total percentage count does not equal 100%.

| Answer Choices-          | Responses- |
|--------------------------|------------|
| _                        | 82.61%     |
| Coffee shops/restaurants | 76         |
| _                        | 66.30%     |
| Store fronts/retail      | 61         |
| _                        | 35.87%     |
| Entertainment            | 33         |
| _                        | 26.09%     |
| Services                 | 24         |
| Total Respondents: 92    |            |