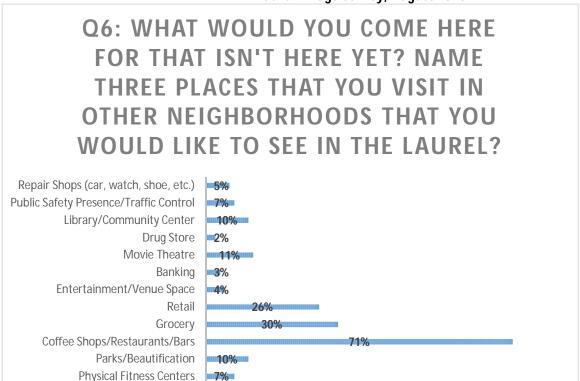

This chart represents how many responses fit within each code category in raw numbers.

0%

10%

20%

30%

40%

50%

60%

80%

70%