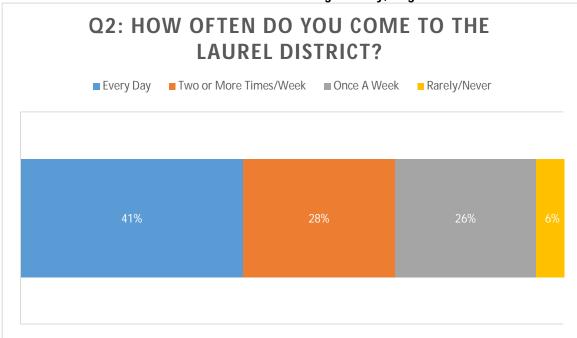

| Answer Choices           | Responses- |
|--------------------------|------------|
| _                        | 41.00%     |
| Every day                | 41         |
| _                        | 28.00%     |
| Two or more times a week | 28         |
| _                        | 26.00%     |
| Once a week              | 26         |
| _                        | 6.00%      |
| Rarely/never             | 6          |
| Total Respondents: 100   |            |